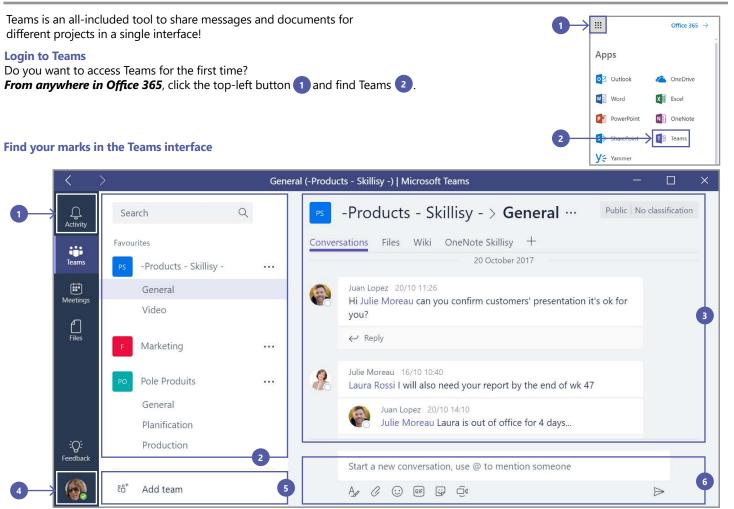

# **T:** Teams

## Find your marks

Find us on

© EMS (

www.ems-conseil.com

## Discover your Teams

When you begin, *download Teams on your PC and cell phone* to follow your team more easily!

### Zoom in on your Teams menu

If you have only 5 minutes to check out your Teams, go to *Activity*: It groups all the topics of direct concern to you!

Go to *Meetings* to view at a glance all your upcoming meetings or set up a meeting with your team directly from Teams!

With the *Files* button, access the 30 documents you have worked on lately in 2 clicks!