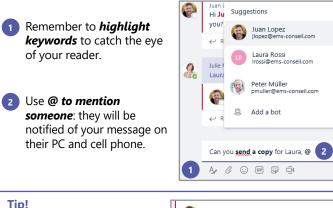

### Exchange with your colleagues

Posting a message in Teams is very easy but a few best practices are always useful...

You can also notify all the members of a channel by using @Channel name.

Made a mistake? *Edit your published* message by 3 going over it and clicking ... 🛛 🖒