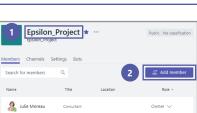

### **Follow your favorites**

**Invite other members** Click the team name to view its current members: this is where you will be able to add colleagues if you need to.