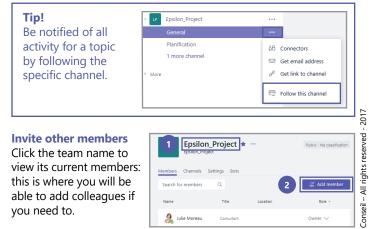

### **Follow your favorites**

**Invite other members** Click the team name to view its current members: this is where you will be able to add colleagues if you need to.