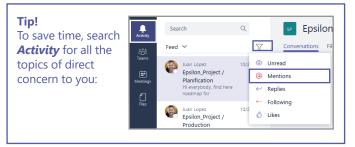

### Zoom in on your Teams menu

If you have only 5 minutes to check out your Teams, go to *Activity*: It groups all the topics of direct concern to you!

Go to *Meetings* to view at a glance all your upcoming meetings or set up a meeting with your team directly from Teams!